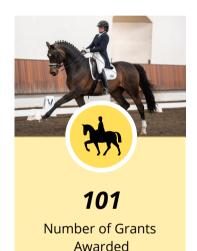

We thank TDF's Family of Friends, who made these 2024 successes possible!

Amount Awarded for Grants & Programs

States where Grants were Awarded

Number of Individuals who Donated

# THE GROWTH OF GRANTS

Increased Support Through the Years

The Dressage Foundation has experienced remarkable growth in its Grant Funds, expanding from just a handful of Funds in its early years, to an impressive 41 in 2024. Together, these Funds award over 100 grants each year.