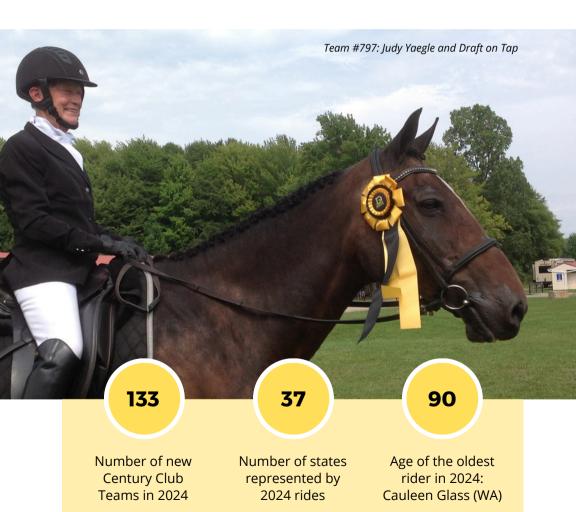

## THE CENTURY CLUB

Another Record Year in 2024

The Century Club had an extraordinary year, welcoming 133 new teams. The Club continues to serve as inspiration to riders across the United States—and across the globe!

Each Century Club ride is a celebration and a reminder that age does not have to be a barrier to pursuing goals in dressage. As new member Judy Yaegle said, "Being inducted into the Century Club was the greatest honor, and it reminds me that it's never too late to follow your dreams."