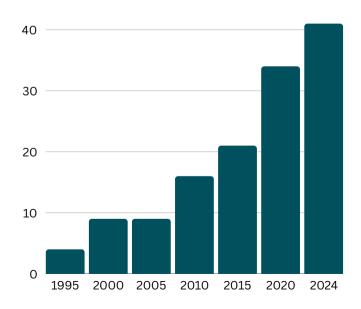

# THE GROWTH OF GRANTS

Increased Support Through the Years

The Dressage Foundation has experienced remarkable growth in its Grant Funds, expanding from just a handful of Funds in its early years, to an impressive 41 in 2024. Together, these Funds award over 100 grants each year.

This growth reflects the deep commitment of donors who are passionate about every aspect of dressage. These Funds are created through their vision and generosity, to give back to the sport they love.

TDF's donor family stretches to all 50 states and grows every year. And as this donor interest continues to increase, TDF is well-positioned for future growth and looks forward to establishing additional Grant Funds that will broaden our impact and serve the evergrowing needs of the dressage community.

#### # OF GRANT FUNDS BY YEAR