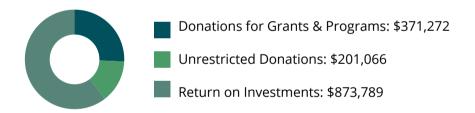

# The Dressage Foundation's Financials For the years ending December 31, 2024 and 2023

| Assets, Liabilities and Net Assets | 2024      | 2023      |
|------------------------------------|-----------|-----------|
| Assets                             | 7,443,735 | 6,733,338 |
| Liabilities                        | 225,669   | 96,168    |
| Net Assets                         | 7,218,066 | 6,637,170 |
| Summary of Revenue                 | 2024      | 2023      |
| Contributions                      | 572,338   | 977,757   |
| Investment Income                  | 873,789   | 738,827   |
| Summary of Expenses                | 2024      | 2023      |
| Grants and Programs                | 595,781   | 464,713   |
| Supporting Services                | 229,912   | 180,737   |