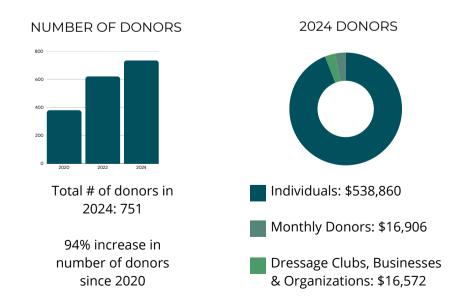

We thank TDF's Family of Friends, who made these 2024 successes possible!

Amount Awarded for Grants & Programs

States where Grants were Awarded

Number of Individuals who Donated

Thirty-five years later, TDF continues to grow, thanks to countless supporters through the years. And in 2024, we had many reasons to celebrate!

Over \$400,000 was awarded to individuals and organizations from 35 states, which enabled instructors to enhance their teaching skills, supported riders

pursuing their competitive goals, provided important funding for organizations to host cost-effective educational events, and so much more.

Our donor family continued to grow, from nearly doubling the number of monthly donors in 2024, to adding several new members to our Legacy Society.