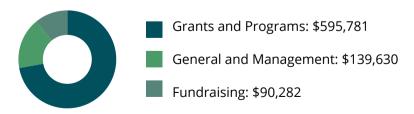

# The Dressage Foundation's Financials For the years ending December 31, 2024 and 2023

| Assets, Liabilities and Net Assets | 2024      | 2023      |
|------------------------------------|-----------|-----------|
| Assets                             | 7,443,735 | 6,733,338 |
| Liabilities                        | 225,669   | 96,168    |
| Net Assets                         | 7,218,066 | 6,637,170 |
| Summary of Revenue                 | 2024      | 2023      |
| Contributions                      | 572,338   | 977,757   |
| Investment Income                  | 873,789   | 738,827   |
| Summary of Expenses                | 2024      | 2023      |
| Grants and Programs                | 595,781   | 464,713   |
| Supporting Services                | 229,912   | 180,737   |

### **2024 Grants and Expenses**

The figures that appear on this page are derived from TDF's 2024 Financial Statements.

The Fundraising Expenses shown do not include goods and services donated for online auctions.